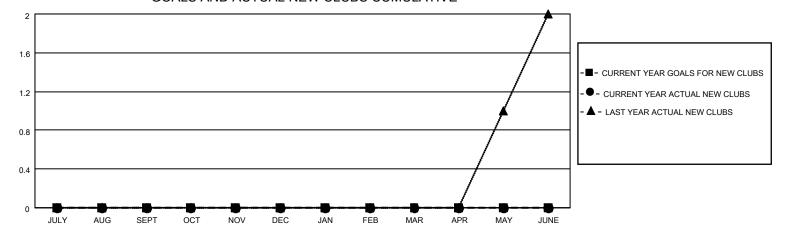

#### GOALS AND ACTUAL NEW CLUBS CUMULATIVE

## District 22 B

| Clubs RESULTS FOR 2021-2022 |   |   |   | Members RESULTS FOR 2021-2022 |   |    |    |
|-----------------------------|---|---|---|-------------------------------|---|----|----|
|                             |   |   |   |                               |   |    |    |
| JULY/AUG/SEPT               | 0 | 0 | 0 | JULY/AUG/SEPT                 | 0 | 17 | 19 |
| OCT/NOV/DEC                 | 0 | 0 | 0 | OCT/NOV/DEC                   | 0 | 36 | 23 |
| JAN/FEB/MAR                 | 0 | 0 | 0 | JAN/FEB/MAR                   | 0 | 31 | 28 |
| APR/MAY/JUNE                | 0 | 0 | 0 | APR/MAY/JUNE                  | 0 | 36 | 67 |