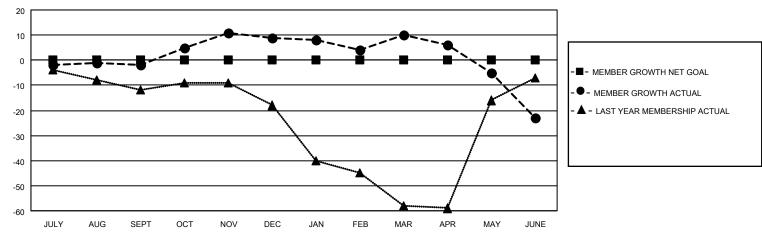

#### GOALS AND ACTUAL MEMBERS CUMULATIVE

| DROPPED CLUBS: 0 |     | 26 CLUBS OF 47 ADDED 1 OR<br>MORE NEW MEMBERS | GENDER DISTRIBUTION                |              |  |
|------------------|-----|-----------------------------------------------|------------------------------------|--------------|--|
|                  |     | MORE NEW MEMBERS                              | MALE                               | 826 (64.28%) |  |
|                  |     |                                               | FEMALE                             | 459 (35.72%) |  |
| DROPPED MEMBERS  |     |                                               | NON BINARY                         | 0 (0.00%)    |  |
|                  |     |                                               | PREFER NOT TO ANSWER               | 0 (0.00%)    |  |
| DECEASED         | 24  |                                               |                                    | ,            |  |
| CLUB CANCELLED   | 0   | CLICK HERE FOR CUMULATIVE                     | TOTAL FAMILY UNIT MEMBERS 140      |              |  |
| OTHER            | 113 | MEMBERSHIP DATA                               |                                    |              |  |
| TOTAL            | 137 |                                               | FAMILY MEMBERS PAYING HALF DUES 72 |              |  |
|                  |     |                                               |                                    |              |  |

## District 22 B

| Clubs RESULTS FOR 2021-2022 |   |   |   | Members RESULTS FOR 2021-2022 |   |    |    |
|-----------------------------|---|---|---|-------------------------------|---|----|----|
|                             |   |   |   |                               |   |    |    |
| JULY/AUG/SEPT               | 0 | 0 | 0 | JULY/AUG/SEPT                 | 0 | 17 | 19 |
| OCT/NOV/DEC                 | 0 | 0 | 0 | OCT/NOV/DEC                   | 0 | 36 | 23 |
| JAN/FEB/MAR                 | 0 | 0 | 0 | JAN/FEB/MAR                   | 0 | 31 | 28 |
| APR/MAY/JUNE                | 0 | 0 | 0 | APR/MAY/JUNE                  | 0 | 36 | 67 |